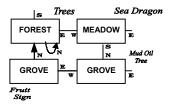

The best way to use this system is that, upon entering a location, you draw a line representing each possible exit and its location. Later you connect them to rooms as you continue your exploration.

The advantage is that you will not forget to explore an exit once you get past your initial probe. Another advantage of this system is that you never need redraw your map as you stick extra locations anywhere on your paper.

Also notice that on the forest the exits N, S, W are available, but that they all return to the forest! Note also that as additional locations were found off the swamp, the map was not redrawn. Instead, the locations were simply put where needed. And since we "climb tree" instead of going in a particular compass heading, we wrote that as directions to leave the swamp.